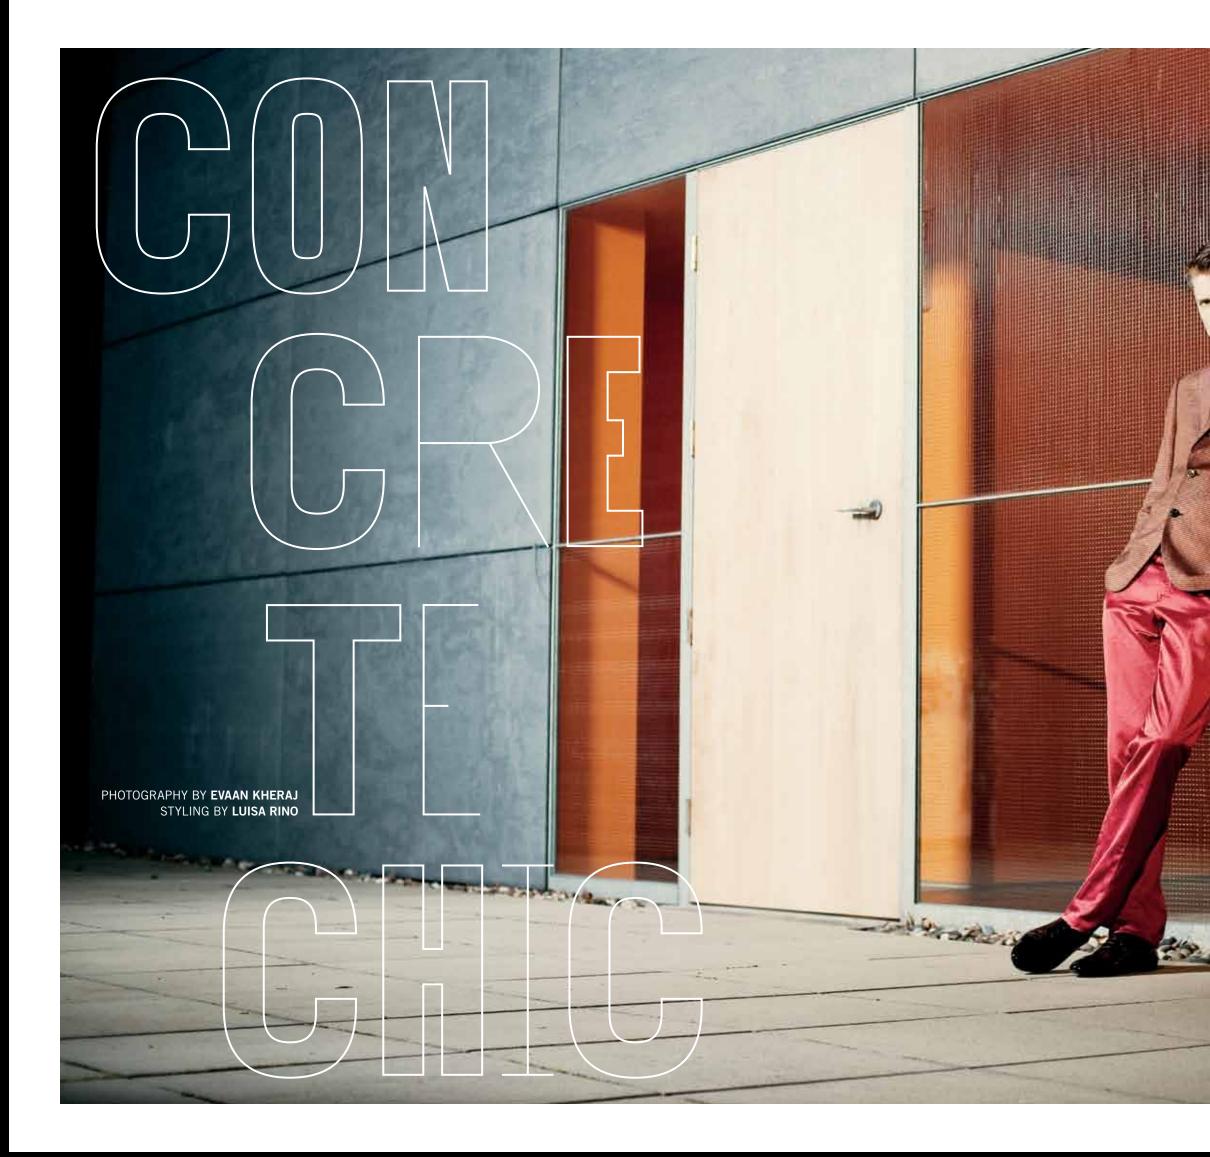

## NUVO

ON CHRIS: ETRO jacket, shirt, trousers, and handkerchief, available at HARRY ROSEN; BURBERRY shoes; OMEGA Seamaster Planet Ocean watch.

ON LILIAN: DOLCE & GABBANA jacket, shirt, skirt, belt, and headpiece; MARNI shoes, available at HOLT RENFREW; ELSA CORSI cuff, available at JEWELIETTE; H. STERN Moonlight quartz ring, available at BIRKS.